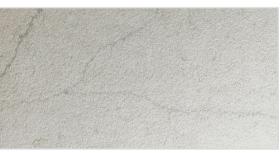

## Solstice Collection

[] 126<sup>°</sup>X63<sup>°</sup>

+ 30mm

≗⁺ Leather Finish

A refined, cool-toned surface with a balanced blend of soft greys and intricate veining, evoking the natural elegance of aged limestone. Its subtle depth and organic movement make it a versatile choice for contemporary and classic spaces alike.