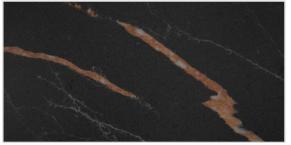

## Solstice Collection

[] 126<sup>°</sup>X63<sup>°</sup>

+ 30mm

≗⁺ Leather Finish

A striking black surface with bold golden veining, accentuated by subtle white and rust-toned highlights. This dramatic quartz evokes the luxury of rare natural stone, making a statement in any outdoor or indoor space.