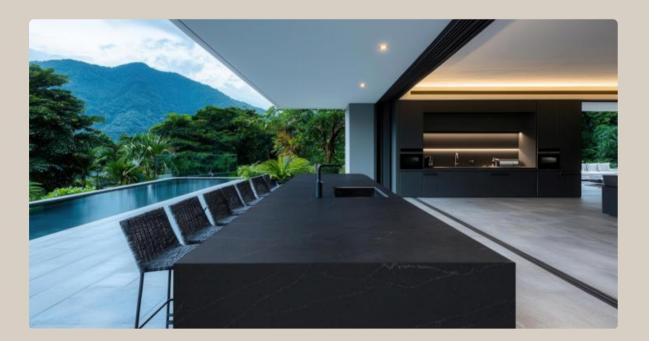

## SOLSTICE COLLECTION

Not All Quartz Is Made for the Outdoors

This One Is.

Built to last, Made to Inspire

### Introducing Solstice Collection

Inspired by nature. Engineered for endurance. Designed for modern outdoor living.

Solstice is an advanced outdoor quartz surface engineered to combine timeless luxury with lasting durability. Designed to withstand the elements, it resists UV exposure. temperature extremes, and daily wear while maintaining the rich aesthetics of natural stone. Whether enhancing outdoor kitchens, bar tops, or entertainment spaces, Solstice offers a seamless blend of beauty and resilience.

#### Outdoor-Ready Performance

UV & Weather Resistant: Against fading, yellowing, or discoloration.

Non-Porous & Stain Resistant: Resists spills, moisture, and bacterial growth

Low Maintenance: No sealing or special treatments required.