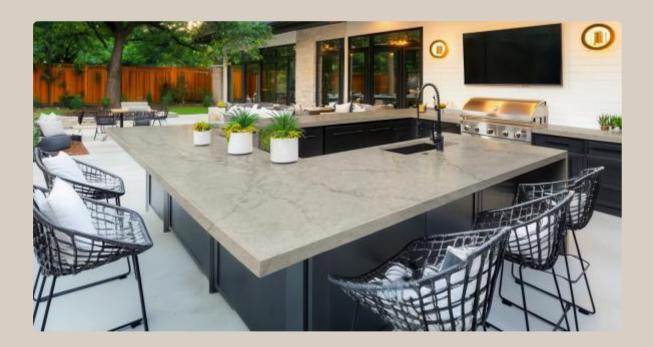

### Introducing Solstice Collection

Inspired by nature. Engineered for endurance. Designed for modern outdoor living.

Solstice is an advanced outdoor quartz surface engineered to combine timeless luxury with lasting durability. Designed to withstand the elements, it resists UV exposure. temperature extremes, and daily wear while maintaining the rich aesthetics of natural stone. Whether enhancing outdoor kitchens, bar tops, or entertainment spaces, Solstice offers a seamless blend of beauty and resilience.