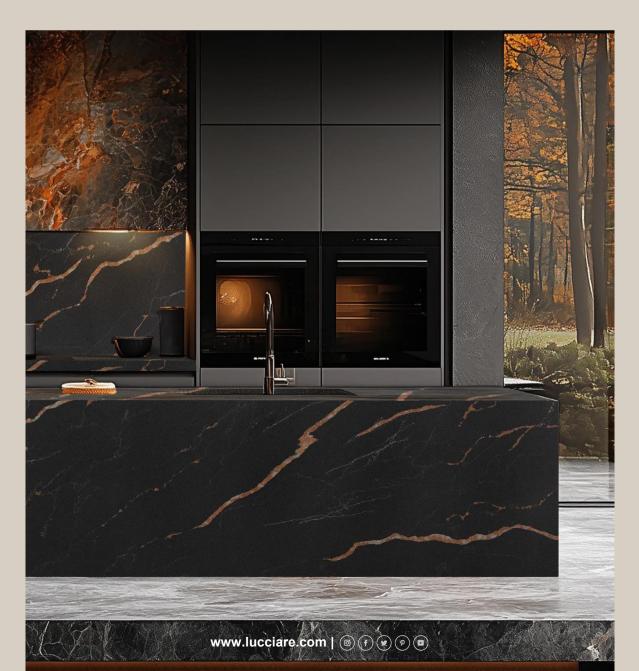

## Solstice Collection

[] 126<sup>°</sup>X63<sup>°</sup>

+ 30mm

≗⁺ Leather Finish

A striking black surface with bold golden veining, accentuated by subtle white and rust-toned highlights. This dramatic quartz evokes the luxury of rare natural stone, making a statement in any outdoor or indoor space.