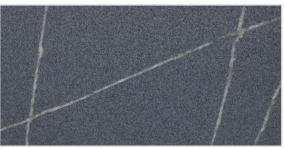

### Solstice Collection Pietra Grey

[] 126<sup>°</sup>X63<sup>°</sup>

**∔** 30mm

Leather Finish

A sophisticated charcoal-grey surface with delicate white veining, offering a bold yet refined aesthetic that complements modern and industrial outdoor spaces.