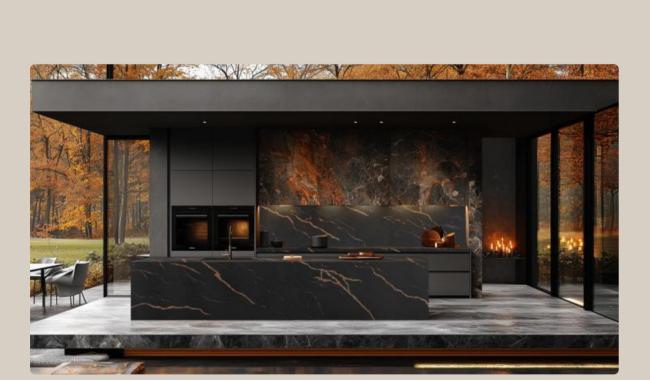

## Solstice Collection

[] 126<sup>°</sup>X63<sup>°</sup>

+ 30mm

≗⁺ Leather Finish

A striking black surface with bold golden veining, accentuated by subtle white and rust-toned highlights. This dramatic quartz evokes the luxury of rare natural stone, making a statement in any outdoor or indoor space.