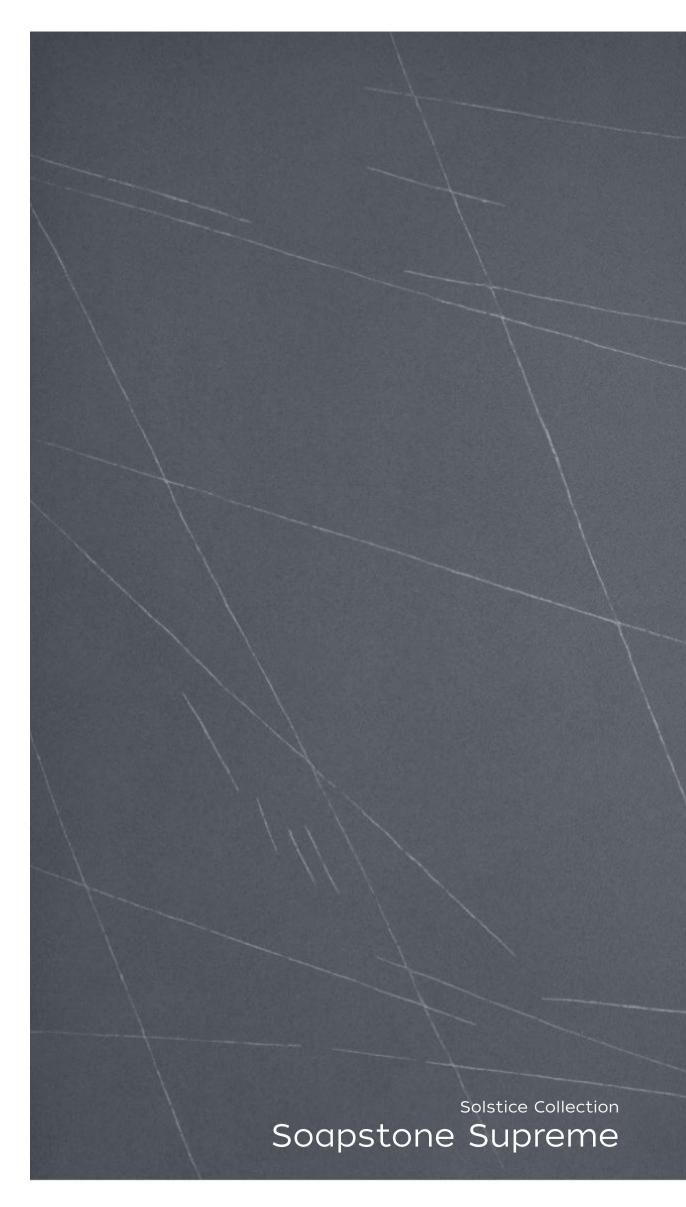

## Solstice Collection Soapstone Supreme

126"X63"
 + 30mm
 Leather Finish

A refined blue-grey surface with delicate tonal shifts and soft, intersecting veining, delivering a contemporary take on classic soapstone while ensuring exceptional durability for outdoor environments.