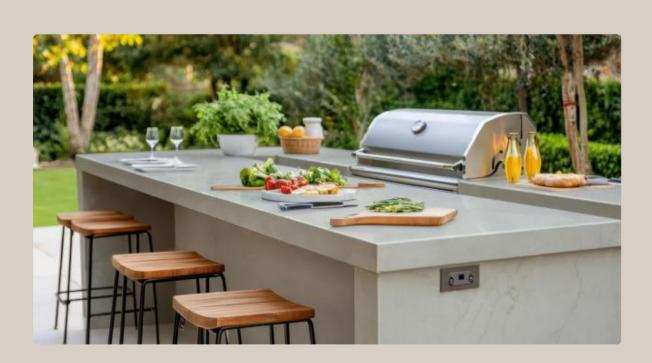

### Introducing Solstice Collection

Inspired by nature. Engineered for endurance. Designed for modern outdoor living.

Solstice is an advanced outdoor quartz surface engineered to combine timeless luxury with lasting durability. Designed to withstand the elements, it resists UV exposure. temperature extremes, and daily wear while maintaining the rich aesthetics of natural stone. Whether enhancing outdoor kitchens, bar tops, or entertainment spaces, Solstice offers a seamless blend of beauty and resilience.

#### Outdoor-Ready Performance

UV & Weather Resistant: Against fading, yellowing, or discoloration.

Non-Porous & Stain Resistant: Resists spills, moisture, and bacterial growth

Low Maintenance: No sealing or special treatments required.