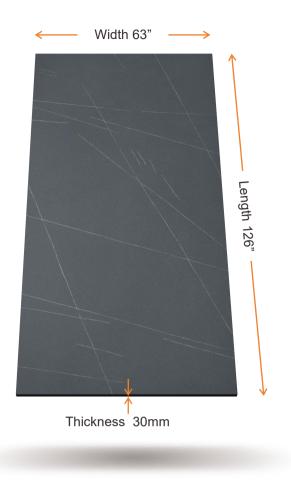

### 🖸 Slab Dimension

### Solstice Collection Bianco Corte

[] 126<sup>°</sup>X63<sup>°</sup>

**∔** 30mm

Leather Finish

A warm, neutral-toned surface with a soft beige foundation and intricate grey veining, evoking the elegance of natural marble.

## Solstice Collection

[] 126<sup>°</sup>X63<sup>°</sup>

+ 30mm

≗⁺ Leather Finish

A refined, cool-toned surface with a balanced blend of soft greys and intricate veining, evoking the natural elegance of aged limestone. Its subtle depth and organic movement make it a versatile choice for contemporary and classic spaces alike.

## Solstice Collection Beaumaniere

| г ¬<br>∟ Ј  | 126 <sup>°</sup> X63 <sup>°</sup> |
|-------------|-----------------------------------|
| <u>↓</u>    | 30mm                              |
| •• <b>+</b> | Leather Finish                    |

## Solstice Collection Soapstone Supreme

126"X63"
 + 30mm
 Leather Finish

A refined blue-grey surface with delicate tonal shifts and soft, intersecting veining, delivering a contemporary take on classic soapstone while ensuring exceptional durability for outdoor environments.

## Solstice Collection

[] 126<sup>°</sup>X63<sup>°</sup>

+ 30mm

≗⁺ Leather Finish

A striking black surface with bold golden veining, accentuated by subtle white and rust-toned highlights. This dramatic quartz evokes the luxury of rare natural stone, making a statement in any outdoor or indoor space.

### Solstice Collection Pietra Grey

[] 126<sup>°</sup>X63<sup>°</sup>

**∔** 30mm

Leather Finish

A sophisticated charcoal-grey surface with delicate white veining, offering a bold yet refined aesthetic that complements modern and industrial outdoor spaces.