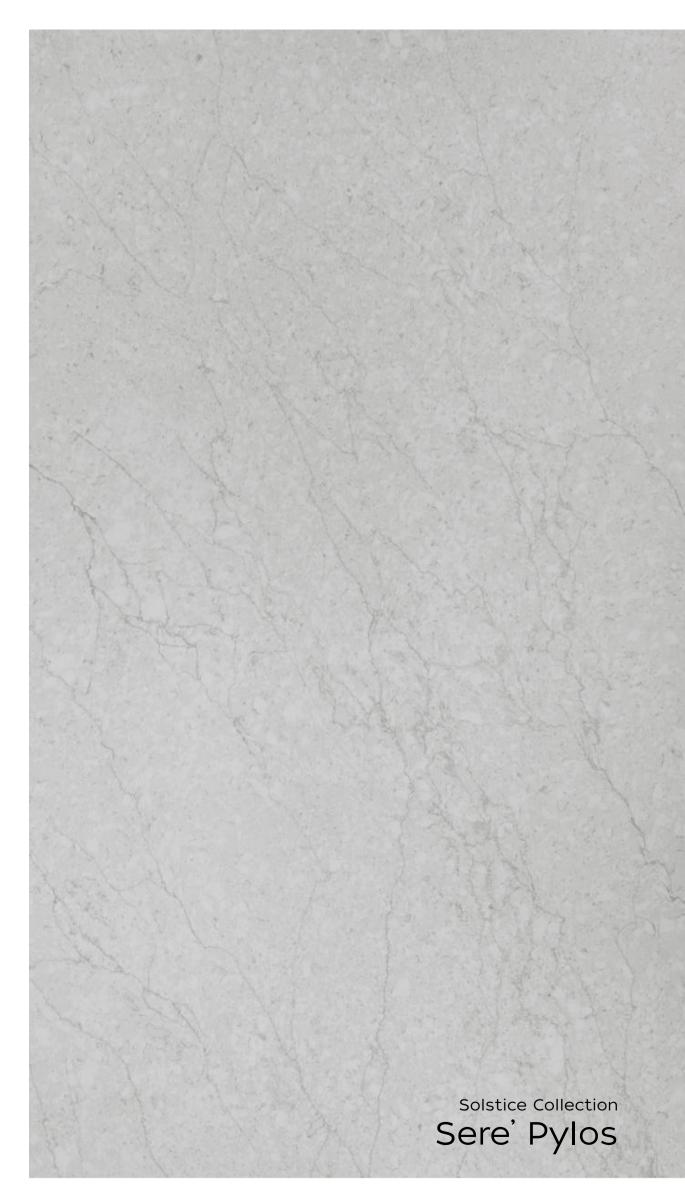

Beaumaniere FOT5330

Laurence Gold FOT5387

Sere' Pylos FOT5300

Soapstone Supreme FOT5342

Pietra Grey FOT5317

## Solstice Collection Soapstone Supreme

126"X63"
 + 30mm
 Leather Finish

A refined blue-grey surface with delicate tonal shifts and soft, intersecting veining, delivering a contemporary take on classic soapstone while ensuring exceptional durability for outdoor environments.