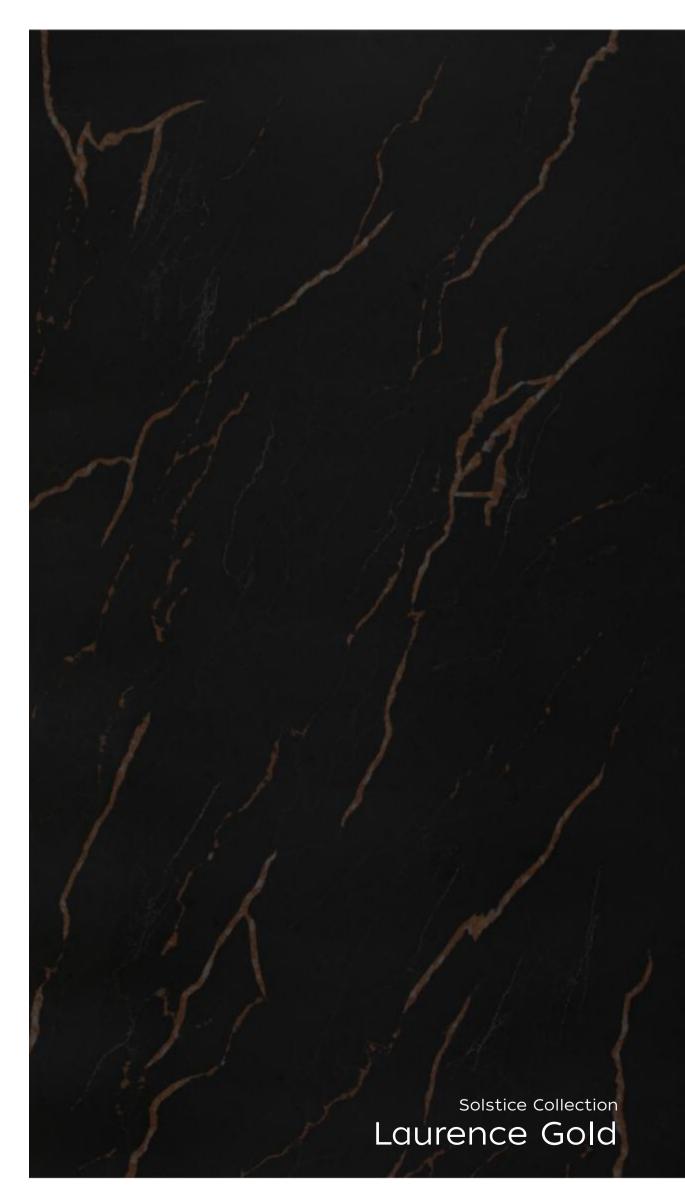

Beaumaniere FOT5330

Laurence Gold FOT5387

Sere' Pylos FOT5300

Soapstone Supreme FOT5342

Pietra Grey FOT5317

## Solstice Collection

[] 126<sup>°</sup>X63<sup>°</sup>

+ 30mm

≗⁺ Leather Finish

A striking black surface with bold golden veining, accentuated by subtle white and rust-toned highlights. This dramatic quartz evokes the luxury of rare natural stone, making a statement in any outdoor or indoor space.