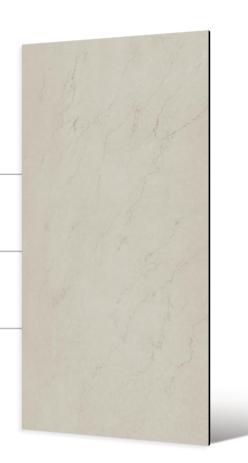

### ≝ Touch Finish

A leather-like texture that combines elegance with practicality. It provides a soft, sophisticated feel while improving fingerprint resistance and ease of maintenance.

Bianco Corte FOT5229

### Solstice Collection Bianco Corte

[] 126<sup>°</sup>X63<sup>°</sup>

**∔** 30mm

Leather Finish

A warm, neutral-toned surface with a soft beige foundation and intricate grey veining, evoking the elegance of natural marble.