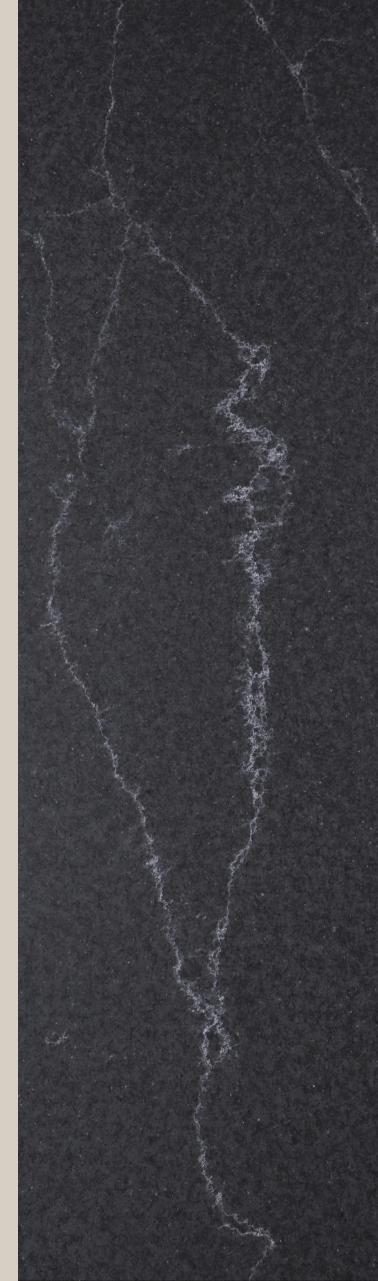

### Solstice Collection Pietra Grey

[] 126<sup>°</sup>X63<sup>°</sup>

**∔** 30mm

Leather Finish

A sophisticated charcoal-grey surface with delicate white veining, offering a bold yet refined aesthetic that complements modern and industrial outdoor spaces.