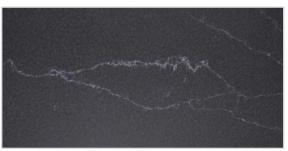

## Solstice Collection Soapstone Supreme

126"X63"
 + 30mm
 Leather Finish

A refined blue-grey surface with delicate tonal shifts and soft, intersecting veining, delivering a contemporary take on classic soapstone while ensuring exceptional durability for outdoor environments.