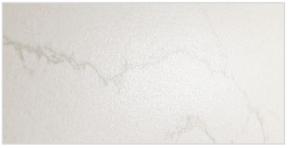

### ≝ Touch Finish

A leather-like texture that combines elegance with practicality. It provides a soft, sophisticated feel while improving fingerprint resistance and ease of maintenance.

Bianco Corte FOT5229

### Solstice Collection Bianco Corte

[] 126<sup>°</sup>X63<sup>°</sup>

**∔** 30mm

Leather Finish

A warm, neutral-toned surface with a soft beige foundation and intricate grey veining, evoking the elegance of natural marble.