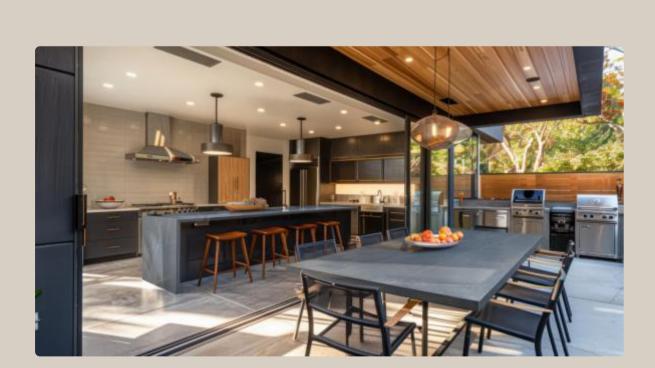

### Introducing Solstice Collection

Inspired by nature. Engineered for endurance. Designed for modern outdoor living.

Solstice is an advanced outdoor quartz surface engineered to combine timeless luxury with lasting durability. Designed to withstand the elements, it resists UV exposure. temperature extremes, and daily wear while maintaining the rich aesthetics of natural stone. Whether enhancing outdoor kitchens, bar tops, or entertainment spaces, Solstice offers a seamless blend of beauty and resilience.

#### Outdoor-Ready Performance

UV & Weather Resistant: Against fading, yellowing, or discoloration.

Non-Porous & Stain Resistant: Resists spills, moisture, and bacterial growth

Low Maintenance: No sealing or special treatments required.

#### Versatile

Pairs well with wood, concrete, stainless steel, and porcelain.Perfect for modern and classic styles.

Aesthetic Innovation