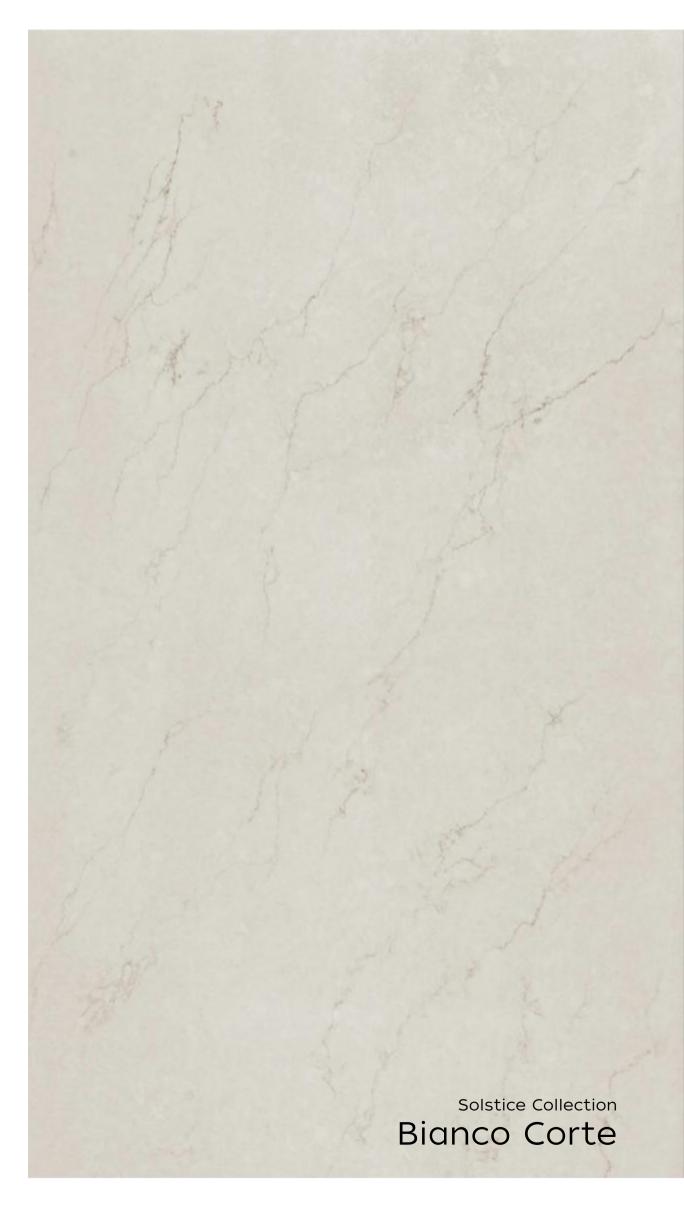

### ≝ Touch Finish

A leather-like texture that combines elegance with practicality. It provides a soft, sophisticated feel while improving fingerprint resistance and ease of maintenance.

Bianco Corte FOT5229

### Solstice Collection Bianco Corte

[] 126<sup>°</sup>X63<sup>°</sup>

**∔** 30mm

Leather Finish

A warm, neutral-toned surface with a soft beige foundation and intricate grey veining, evoking the elegance of natural marble.