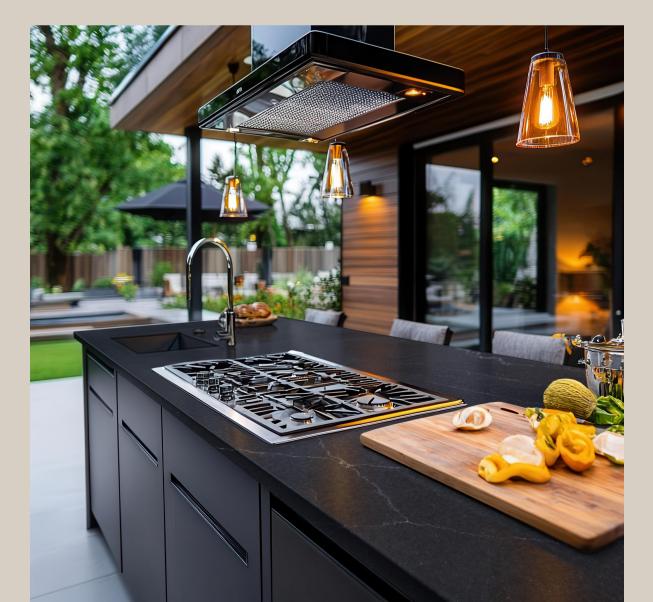

### Introducing Solstice Collection

Inspired by nature. Engineered for endurance. Designed for modern outdoor living.

Solstice is an advanced outdoor quartz surface engineered to combine timeless luxury with lasting durability. Designed to withstand the elements, it resists UV exposure. temperature extremes, and daily wear while maintaining the rich aesthetics of natural stone. Whether enhancing outdoor kitchens, bar tops, or entertainment spaces, Solstice offers a seamless blend of beauty and resilience.

#### Outdoor-Ready Performance

UV & Weather Resistant: Against fading, yellowing, or discoloration.

Non-Porous & Stain Resistant: Resists spills, moisture, and bacterial growth

Low Maintenance: No sealing or special treatments required.