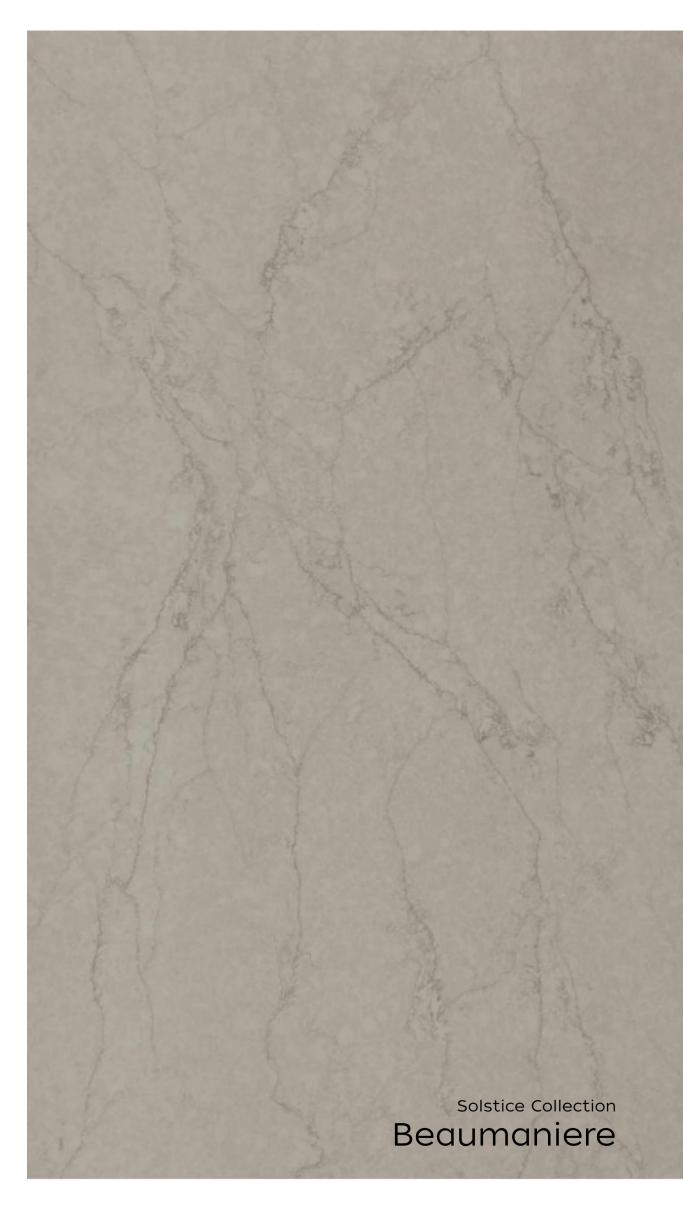

## Solstice Collection Beaumaniere

| г ¬<br>∟ Ј  | 126 <sup>°</sup> X63 <sup>°</sup> |
|-------------|-----------------------------------|
| <u>↓</u>    | 30mm                              |
| •• <b>+</b> | Leather Finish                    |

A refined, warmer-toned surface with a balanced blend of soft greys and intricate veining, evoking the natural elegance of aged limestone. Its subtle depth and organic movement make it a versatile choice for contemporary and classic spaces alike.